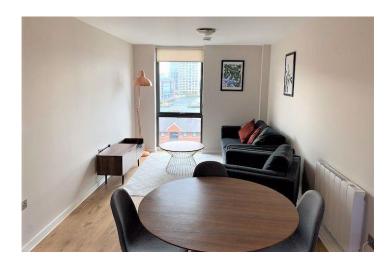

# **Living Room** 16' 3" x 9' 6" (4.95m x 2.89m)

Double glazed rear southerly aspect window with views and Liverpool waters. Electric radiator. Wooden flooring. TV & Telephone points. Entryphone system. Open plan leading to:

## **Kitchen**

Matching wall and base units incorporating the integral electric oven, four ring electric hob, splash back and extractor hood above. Integral dishwasher. Fridge/freezer. Stainless steel sink, drainer and mixer tap. Extractor fan. Under counter LED lighting.