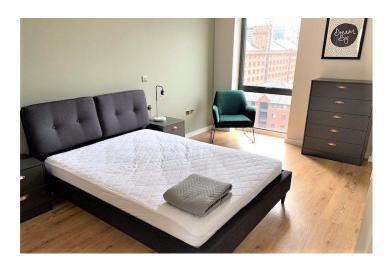

# **Bedroom One** 15' 9" x 9' 6" (4.80m x 2.89m)

Double glazed southerly aspect window overlooking Liverpool Waters. Electric radiator. Mirror fronted sliding doors into double wardrobe with hanging and shelving space. Wooden flooring. Door leading to:

#### **En-Suite Shower Room**

Corner shower cubicle with thermostatic shower and glass shower screen. Wash hand basin with vanity storage unit under. Low level WC. Electric towel radiator. Tiled flooring and extractor fan.