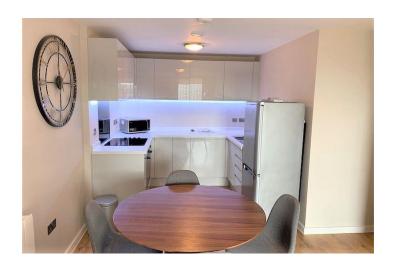

## **Kitchen**

Matching wall and base units incorporating the integral electric oven, four ring electric hob, splash back and extractor hood above. Integral dishwasher. Fridge/freezer. Stainless steel sink, drainer and mixer tap. Extractor fan. Under counter LED lighting.