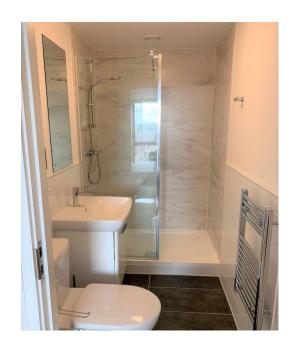

#### **En-Suite Shower Room**

Corner shower cubicle with thermostatic shower and glass shower screen. Wash hand basin with vanity storage unit under. Low level WC. Electric towel radiator. Tiled flooring and extractor fan.

#### **Bathroom**

Paneled bath with thermostatic shower over and glass shower screen. Low level WC. Wash hand basin with vanity unit and storage under. Tiled flooring. Electric radiator. Extractor fan.