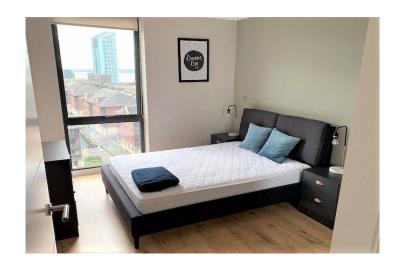

## **Bedroom Two** 12' 0" x 9' 8" (3.65m x 2.94m)

Double glazed southerly aspect rear window overlooking Liverpool Waters. Built in mirror fronted sliding door double wardrobe with hanging and shelving. Electric radiator. Wooden flooring.